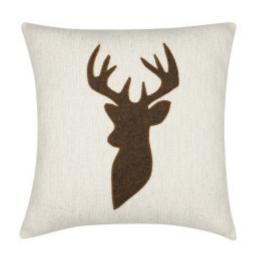

## DASHER 20"X20" - LIMITED QUANTITY AVAILABLE

## **DESCRIPTION:**

Elevate your décor with this couture deer pillow. Handcrafted for a whimsical touch, it adds a textural element to any space, be it a mountain retreat, lakeside haven, or year-round display of woodland nature.

ITEM: X46R

**COLLECTION:** Winter Wonderland

20" x 20" SIZE:

CATALOG PAGE: 185

SHOP BY: NEW ITEM, SHOP ALL

**DETAILS:** • Our performance pillows are outdoor safe, water, stain and

mildew resistant and offer luxurious softness for indoor use.