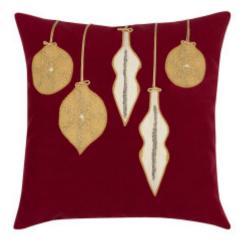

## ORNAMENTS RUBY 20"X20"

## DESCRIPTION:

Transform your space into a whimsical winter wonderland with this handcrafted Christmas pillow. The luxurious velvet pillow features a festive ornament design, adding a touch of artisanal charm and inviting holiday cheer into your home. Available in three unique colorways.