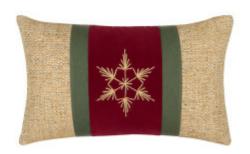

## **DESCRIPTION:**

Capture the magic of a winter snowfall with this exquisite Christmas pillow. A single, golden snowflake is meticulously hand-embroidered onto luxurious red velvet, creating a timeless and heartwarming addition to your holiday décor.

ITEM: X41BGOL

**COLLECTION:** Classic Christmas

12" x 20" SIZE:

CATALOG PAGE: 170

SHOP BY: NEW ITEM, SHOP ALL

**DETAILS:** • Our performance pillows are outdoor safe, water, stain and

mildew resistant and offer luxurious softness for indoor use.