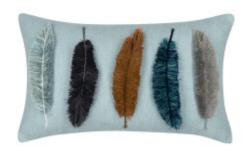

## BELIEVE SKY 12"X20"

## **DESCRIPTION:**

Embodying the spirit of adventure and exploration, the Believe pillow celebrates the rich heritage of outdoor living. Adorned with feathers, this hand-crafted pillow evokes the rugged elegance of the American frontier.

ITEM: 33Z3SKY

**COLLECTION:** Pioneer Spirit

12" x 20" SIZE:

CATALOG PAGE: 101

SHOP BY: NEW ITEM, SHOP ALL

**DETAILS:** • Our performance pillows are outdoor safe, water, stain and mildew resistant and offer luxurious softness for indoor use.