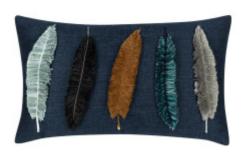

## BELIEVE DENIM 12"X20"

## **DESCRIPTION:**

Embodying the spirit of adventure and exploration, the Believe pillow celebrates the rich heritage of outdoor living. Adorned with feathers, this hand-crafted pillow evokes the rugged elegance of the American frontier.