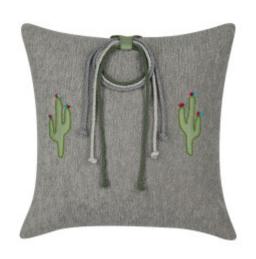

## DESERT BLOOM 20"X20"

## DESCRIPTION:

Inspired by the rugged beauty of the American West,Â🛚 this design movement celebrates the rich heritage of exploration and outdoor living.Â[] Creating visual interest and dimensional texture, this signature design features hand-knotted ropes in coordinating co

33Q2 ITEM:

**COLLECTION:** Western Chic

20" x 20" SIZE:

CATALOG PAGE: 115

SHOP BY: NEW ITEM, SHOP ALL

**DETAILS:** 

- Our performance pillows are outdoor safe, water, stain and
- mildew resistant and offer luxurious softness for indoor use.
- Using elevated materials, our team of artisans hand cut, tailor and embellish every pillow produced in West Palm Beach, Florida.
- Invisible zipper allows easy cover removal for machine washing.
- In stock pillows ship within 48 hours. Made-to-Order sizes, denoted with an asterisk (\*) ship within 7-10 days.
- We offer a 5-year warranty against the loss of color, strength, and abrasion from normal usage and exposure.
- No