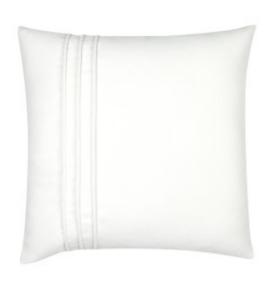

## CONTINUITY SHELL 22"X22"

## **DESCRIPTION:**

Handcrafted from a soft textured boucle fabric, our Continuity pillow elevates a classic, solid color pillow giving it luxurious hand-woven dimensional stripes.

ITEM: 33N1SHE

**COLLECTION:** Tropic Escape

22" x 22" SIZE:

CATALOG PAGE: 49

NEW ITEM, SHOP ALL SHOP BY:

**DETAILS:** • Our performance pillows are outdoor safe, water, stain and

mildew resistant and offer luxurious softness for indoor use.

• Using elevated materials, our team of artisans hand cut, tailor and embellish every pillow produced in West Palm Beach, Florida.