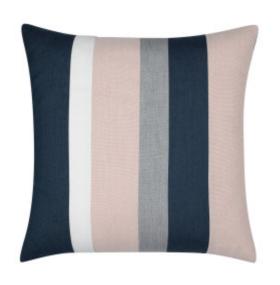

## ROSE QUARTZ 22"X22" \*

## **DESCRIPTION:**

The unexpected pairing of soft pink blush and bold indigo is a subtle yet powerful combination in this uniquely striped pillow. Created by hand, this exclusive design features clean bold stripes and a mix of textures.

ITEM: 33M1IND

**COLLECTION:** Rosewater

22" x 22" SIZE:

CATALOG PAGE: 145

SHOP BY: NEW ITEM, SHOP ALL

**DETAILS:** • Our performance pillows are outdoor safe, water, stain and

mildew resistant and offer luxurious softness for indoor use.