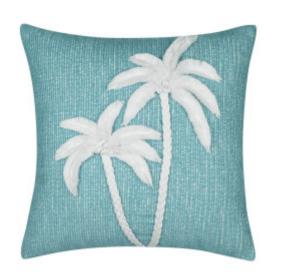

## ESCAPE OCEAN 22"X22"

## **DESCRIPTION:**

This pillow features textural, soft chenille stripe in cool ocean. Hand created artisanal, 3dimensional palm trees with braided trunks, hand knotted coconuts and fringed palm fronds complete the look.

ITEM: 33K1OCE

**COLLECTION:** Tropic Escape

22" x 22" SIZE:

CATALOG PAGE: 49

NEW ITEM, SHOP ALL SHOP BY:

**DETAILS:** • Our performance pillows are outdoor safe, water, stain and mildew resistant and offer luxurious softness for indoor use.