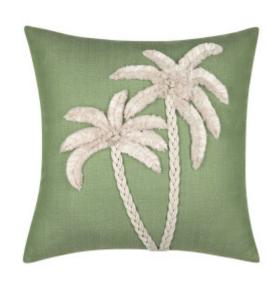

## ESCAPE MEADOW 22"X22"

## **DESCRIPTION:**

This pillow features textural soft linen weave in a melange of fresh leafy green and neutrals. Hand created artisanal, 3-dimensional palm trees with braided trunks, hand knotted coconuts and fringed palm fronds complete the look.