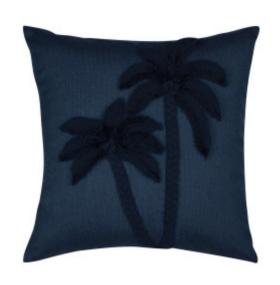

## **DESCRIPTION:**

This pillow features a tone-on-tone look in deep indigo. Hand created artisanal, 3-dimensional palm trees with braided trunks, hand knotted coconuts and fringed palm fronds complete the look.