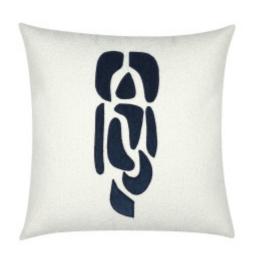

## **RESONATE INDIGO 20"X20"**

## DESCRIPTION:

Handcrafted by our team of dedicated artisans, our Resonate pillow features handmade dimensional designs on a soft, boucle ground.

ITEM: 33H2IND

**COLLECTION:** Sculptured Serenity

20" x 20" SIZE:

CATALOG PAGE: 35

SHOP BY: NEW ITEM, SHOP ALL

**DETAILS:** • Our performance pillows are outdoor safe, water, stain and

mildew resistant and offer luxurious softness for indoor use.

• Using elevated materials, our team of artisans hand cut, tailor and embellish every pillow produced in West Palm Beach, Florida.