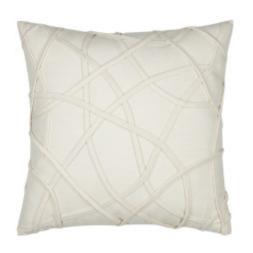

## ILLUSION IVORY 20"X20"

## **DESCRIPTION:**

Handcrafted by our team of dedicated artisans, our Illusion pillow elevates a classic, solid color pillow giving it luxurious hand-woven dimension and sculptural design.

33G2IVO ITEM:

**COLLECTION:** Natural Illusion

20" x 20" SIZE:

CATALOG PAGE: 57

SHOP BY: NEW ITEM, SHOP ALL

**DETAILS:** • Our performance pillows are outdoor safe, water, stain and

mildew resistant and offer luxurious softness for indoor use.