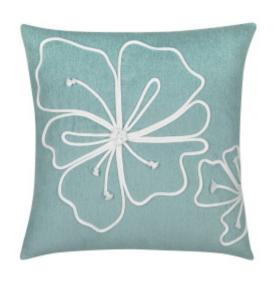

## HIBISCUS MIST 22"X22"

## DESCRIPTION:

Hand created, the Hibiscus pillow features a dramatic white floral work of art on a luxuriously soft, satin chenille ground.

33F1MIS ITEM:

**COLLECTION:** Humankind

22" x 22" SIZE:

CATALOG PAGE: 21