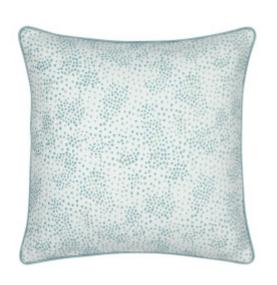

## SPECKLE SURF 22"X22" \*

## **DESCRIPTION:**

Tonal chenille yarns in shades of the ocean are subtly blended in this intricate, woven pillow design, creating a pillow with depth and texture.

ITEM: 33D1SUR

**COLLECTION:** Antique Garden Grace

SIZE: 22" x 22"

CATALOG PAGE: 153

NEW ITEM, SHOP ALL SHOP BY:

**DETAILS:** • Our performance pillows are outdoor safe, water, stain and

mildew resistant and offer luxurious softness for indoor use.

• Using elevated materials, our team of artisans hand cut, tailor and embellish every pillow produced in West Palm Beach, Florida.