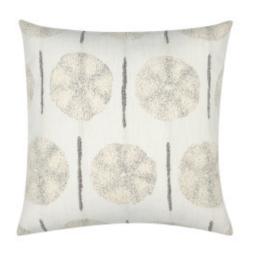

## SOLSTICE SAND 20"X20"

## DESCRIPTION:

Inspired by modern art, soft organic circles and painterly lines create a dramatic design with metallic glamour. The juxtaposition of rich color and the soft, natural textured ground makes Solstice a striking elevated pillow with a strong sense of artistr