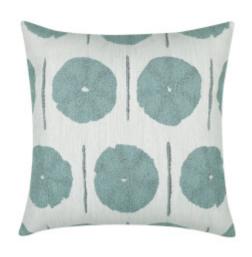

## SOLSTICE MIST 20"X20"

## DESCRIPTION:

Inspired by modern art, textured mist organic circles and smoky painterly lines create a dramatic design with subtle glamour. The juxtaposition of rich color and the soft, natural textured ground makes Solstice a striking, elevated pillow with a strong se