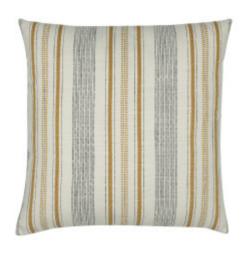

## PATHWAY GOLD 20"X20"

## DESCRIPTION:

Filled with texture and detail, Pathway Gold is a showstopping stripe in shades of ivory, ebony, and raised, textural gold.

ITEM: 32S2GOL

**COLLECTION:** Circular Glow

20" x 20" SIZE:

CATALOG PAGE: 91