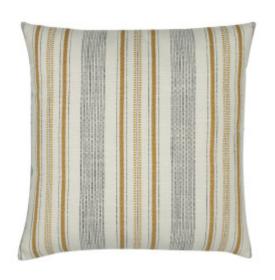

## PATHWAY GOLD 22"X22" \*

## DESCRIPTION:

Filled with texture and detail, Pathway Gold is a showstopping stripe in shades of ivory, ebony, and raised, textural gold.

ITEM: 32S1GOL

**COLLECTION:** Circular Glow

22" x 22" SIZE:

CATALOG PAGE: 91