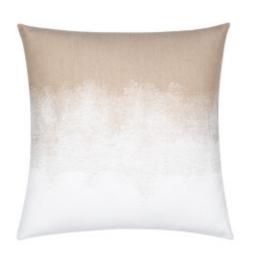

## ARTFUL SAND 20"X20"

## **DESCRIPTION:**

This exclusive pillow features a beautifully woven, ombre pattern flowing from soft sand into natural white. Seamlessly transitioning from top to bottom, subtle textural details are blended throughout the center for added dimension.