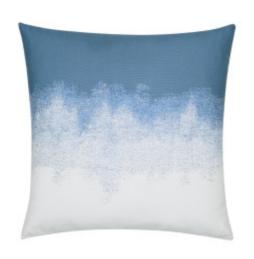

## **DESCRIPTION:**

This exclusive pillow features a beautifully woven, ombre pattern flowing from soft capri into natural white. Seamlessly transitioning from top to bottom, subtle textural details are blended throughout the center for added dimension.

ITEM: 31L2CAP

**COLLECTION:** Celestial Blues

20" x 20" SIZE:

CATALOG PAGE: 135

SHOP BY: NEW ITEM, SHOP ALL

**DETAILS:** • Our performance pillows are outdoor safe, water, stain and

mildew resistant and offer luxurious softness for indoor use.