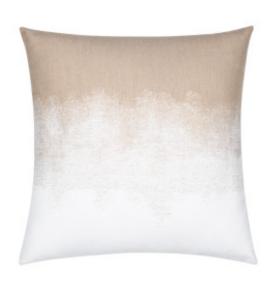

## ARTFUL SAND 22"X22" \*

## **DESCRIPTION:**

This exclusive pillow features a beautifully woven, ombre pattern flowing from soft sand into natural white. Seamlessly transitioning from top to bottom, subtle textural details are blended throughout the center for added dimension.