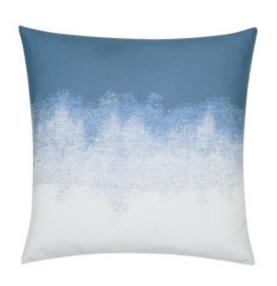

## ARTFUL CAPRI 22"X22" \*

## **DESCRIPTION:**

This exclusive pillow features a beautifully woven, ombre pattern flowing from soft capri into natural white. Seamlessly transitioning from top to bottom, subtle textural details are blended throughout the center for added dimension.