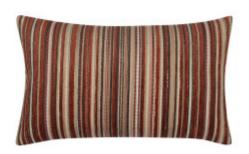

## LUSH VELVET SPICE 12"X20"

## **DESCRIPTION:**

The Lush Velvet Spice is a soft, modern, smallscale chenille stripe. The color palette includes deep mocha, claret reds, warm golds, rich rusty papaya shades, and warm blush and ivory tones.