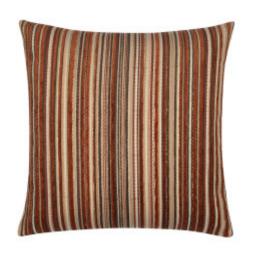

## LUSH VELVET SPICE 20"X20"

## **DESCRIPTION:**

The Lush Velvet Spice is a soft, modern, smallscale chenille stripe. The color palette includes deep mocha, claret reds, warm golds, rich rusty papaya shades, and warm blush and ivory tones.