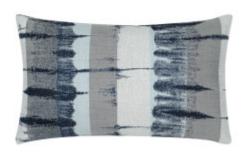

## SHIBORI 12"X20"

## **DESCRIPTION:**

With a graphic design in shades of granite, dew and indito, the Shibori pillow offers modern style with a soft hand.

ITEM: 30S3

**COLLECTION:** Depths of Indigo

12" x 20" SIZE:

CATALOG PAGE: 38