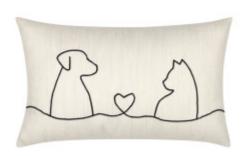

## **DESCRIPTION:**

This design pays tribute to our favorite animal friends, with a hand stitched design on a pearlized ground.

32F3 ITEM:

**COLLECTION:** Elaine's Favorites

12" x 20" SIZE:

CATALOG PAGE: 75