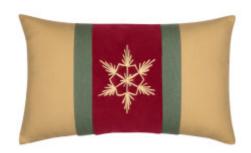

## **DESCRIPTION:**

Capture the magic of a winter snowfall with this exquisite Christmas pillow. A single, golden snowflake is meticulously hand-embroidered onto luxurious red velvet, creating a timeless and heartwarming addition to your holiday décor.

ITEM: X41GOL

**COLLECTION:** Classic Christmas

12" x 20" SIZE:

CATALOG PAGE: 187

SHOP BY: NEW ITEM, SHOP ALL

**DETAILS:** 

• Our performance pillows are outdoor safe, water, stain and

mildew resistant and offer luxurious softness for indoor use.