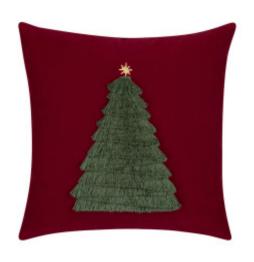

## FRASER FIR RUBY 20"X20"

## DESCRIPTION:

Nestle into the spirit of the season with this heartfelt pillow, where a luxe velvet base is adorned with a hand-stitched star that twinkles above a forest of dimensional fringe branches, all adding a touch of cozy magic into your home. Available in four unique colorways.