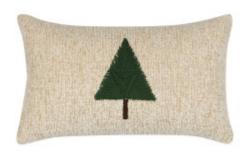

## DOUGLAS FIR 12"X20"

## **DESCRIPTION:**

This artisanal tree pillow celebrates the season with a hand-embroidered Douglas fir taking center stage. The meticulous stitching captures the essence of the evergreen, adding a touch of understated elegance to your holiday décor.