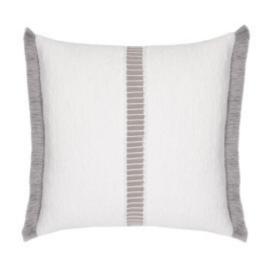

## **DESCRIPTION:**

An intricate center band divides this soft, huggable pillow in a luxuriously textured white. The contrast fringe gives this pillow a luxe design with a plush feel and a neutral palette.

ITEM: 33B2CLO

**COLLECTION:** N/A

SIZE: 20" x 20"

CATALOG PAGE: 47

SHOP ALL SHOP BY:

**DETAILS:** 

- Our performance pillows are outdoor safe, water, stain and mildew resistant and offer luxurious softness for indoor use.
- Using elevated materials, our team of artisans hand cut, tailor and embellish every pillow produced in West Palm Beach, Florida.
- Invisible zipper allows easy cover removal for machine washing.
- In stock pillows ship within 48 hours. Made-to-Order sizes, denoted with an asterisk (\*) ship within 7-10 days.
- We offer a 5-year warranty against the loss of color, strength, and abrasion from normal usage and exposure.