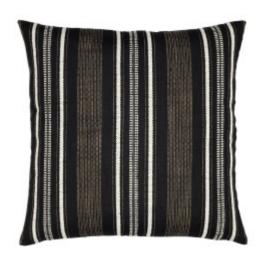

## PATHWAY EBONY 22"X22" \*

## DESCRIPTION:

Filled with texture and detail, Pathway Ebony is a showstopping stripe in shades of ebony, gold and raised, textural ivory.

ITEM: 32S1EBO

**COLLECTION:** Appreciate

22" x 22" SIZE:

CATALOG PAGE: 86