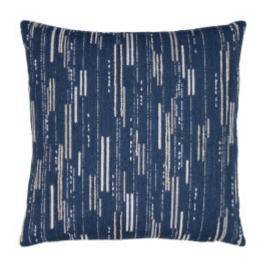

## CONNECTION INDIGO 22"X22"

## **DESCRIPTION:**

With a graphic design enhanced by textural boucle and raised chenille yarns, the Connection pillow offers modern style with a soft hand.

ITEM: 32Q1IND

COLLECTION: N/A

22" x 22" SIZE:

CATALOG PAGE: 98