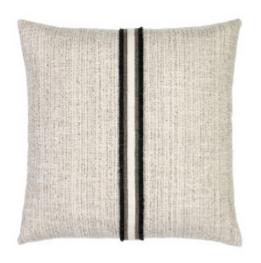

## ENTITY LINEN\* 22"X22"

## **DESCRIPTION:**

Simple and chic, the Fusion Linen offers beautiful texture and a subtle palette, in an outdoor safe pillow that will last season after season.

32D1 ITEM:

**COLLECTION:** Elaine's Favorites