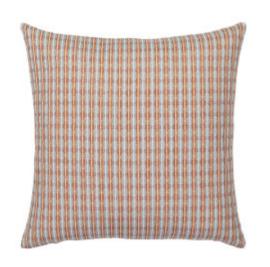

## POSH PLAID 22"X22" \*

## **DESCRIPTION:**

Unique and expressive, the Posh Plaid pillow features multi-colored, textural yarns woven into a complex geometric. With a modern twist on a classic plaid, this pillow has plush, intricate details.

ITEM: 31Z1

**COLLECTION:** N/A

22" x 22" SIZE:

CATALOG PAGE: 210

SHOP ALL SHOP BY:

**DETAILS:** 

- Our performance pillows are outdoor safe, water, stain and mildew resistant and offer luxurious softness for indoor use.
- Using elevated materials, our team of artisans hand cut, tailor and embellish every pillow produced in West Palm Beach, Florida.
- Invisible zipper allows easy cover removal for machine washing.
- In stock pillows ship within 48 hours. Made-to-Order sizes, denoted with an asterisk (\*) ship within 7-10 days.
- We offer a 5-year warranty against the loss of color, strength, and abrasion from normal usage and exposure.