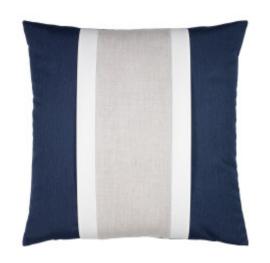

## **DESCRIPTION:**

The Nevis pillow offers a contemporary, colorblocked design in a classic palette. It features deep indigo sides and a center panel in warm gray, set off with white banding, giving it dimension and texture.