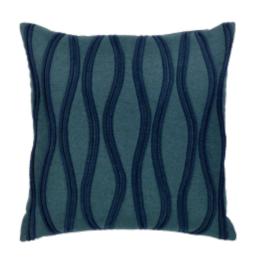

## RIPPLE DEEP SEA 20"X20" - SALE 20% OFF - ONLY 1 LEFT!

## **DESCRIPTION:**

Organic and dimensional, the hand applied cording creates waves of contrasting color on top of soft, cashmere-like, felt fabric. This work of art is hand created in West Palm Beach, FL.