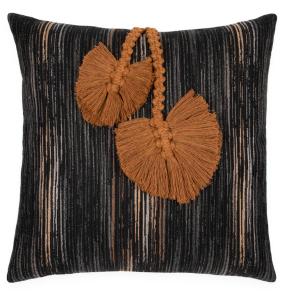

# Signature DESIGNS

Macramé - Mixed Textures - Fashion Inspired Detailing

## Handcrafted ARTISTRY

Led by the creative direction of Elaine, a team of skilled artisans produce her innovative designs with hand touches every step of the way. The artisans' passion for what they do shows in their fine hand-tailoring of every pillow, proudly Made in America. Their work includes creating intricate embellishments—macrame, bespoke stitching, and 3-D flowers. These luxurious touches define the ELAINE SMITH® signature style and set the standard for the industry.