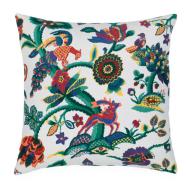

# The ABUNDANCE Collection

Iron-rich earth and slate-blue sky tones are trending throughout home and fashion. In the Abundance collection, a wealth of these warm tones pair with luxurious softness.

The modern Symmetry Sunset and the textured stripes of Endeavor Sunset playfully combine with the ultra-luxe Angora Slate featuring beautiful hand stitching. The profusion of patterns inspires endless unique looks.

**19P2** SYMMETRY SUNSET W - 20" H - 20"

**28L2** ANGORA SLATE W - 20" H - 20"

**19Q2** ARTFUL SUNSET W - 20" H - 20"

**19N2** ENDEAVOR SUNSET W - 20" H - 20"

**27A2** PEACEFUL ENERGY W - 20" H - 20"