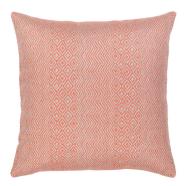

# The ABUNDANCE Collection

Iron-rich earth and slate-blue sky tones are trending throughout home and fashion. In the Abundance collection, a wealth of these warm tones pair with luxurious softness.

The modern Symmetry Sunset and the textured stripes of Endeavor Sunset playfully combine with the ultra-luxe Angora Slate featuring beautiful hand stitching. The profusion of patterns inspires endless unique looks.

**19P2** SYMMETRY SUNSET W - 20" H - 20"

**28L2** ANGORA SLATE W - 20" H - 20"

**19Q2** ARTFUL SUNSET W - 20" H - 20"

**19N2** ENDEAVOR SUNSET W - 20" H - 20"

**27A2** PEACEFUL ENERGY W - 20" H - 20"