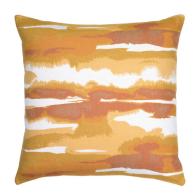

# The ABUNDANCE Collection

Iron-rich earth and slate-blue sky tones are trending throughout home and fashion. In the Abundance collection, a wealth of these warm tones pair with luxurious softness.

The modern Symmetry Sunset and the textured stripes of Endeavor Sunset playfully combine with the ultra-luxe Angora Slate featuring beautiful hand stitching. The profusion of patterns inspires endless unique looks.

**19P2** SYMMETRY SUNSET W - 20" H - 20"

**28L2** ANGORA SLATE W - 20" H - 20"

**19Q2** ARTFUL SUNSET W - 20" H - 20"

**19N2** ENDEAVOR SUNSET W - 20" H - 20"

**27A2** PEACEFUL ENERGY W - 20" H - 20"