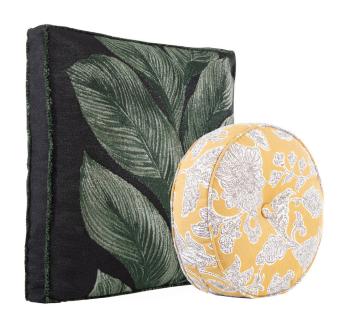

# The ABUNDANCE Collection

Iron-rich earth and slate-blue sky tones are trending throughout home and fashion. In the Abundance collection, a wealth of these warm tones pair with luxurious softness.

The modern Symmetry Sunset and the textured stripes of Endeavor Sunset playfully combine with the ultra-luxe Angora Slate featuring beautiful hand stitching. The profusion of patterns inspires endless unique looks.

**19P2** SYMMETRY SUNSET W - 20" H - 20"

**28L2** ANGORA SLATE W - 20" H - 20"

**19Q2** ARTFUL SUNSET W - 20" H - 20"

**19N2** ENDEAVOR SUNSET W - 20" H - 20"

**27A2** PEACEFUL ENERGY W - 20" H - 20"