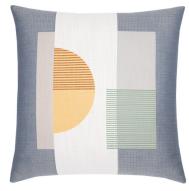

# The ABUNDANCE Collection

Iron-rich earth and slate-blue sky tones are trending throughout home and fashion. In the Abundance collection, a wealth of these warm tones pair with luxurious softness.

The modern Symmetry Sunset and the textured stripes of Endeavor Sunset playfully combine with the ultra-luxe Angora Slate featuring beautiful hand stitching. The profusion of patterns inspires endless unique looks.

**19P2** SYMMETRY SUNSET W - 20" H - 20"

**28L2** ANGORA SLATE W - 20" H - 20"

**19Q2** ARTFUL SUNSET W - 20" H - 20"

**19N2** ENDEAVOR SUNSET W - 20" H - 20"

**27A2** PEACEFUL ENERGY W - 20" H - 20"