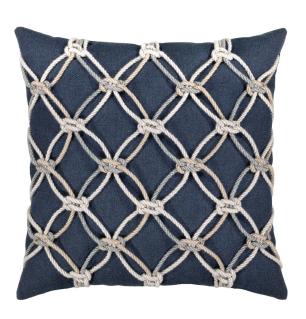

## Collection

The fresh colors of the Audacity collection allow bold combinations. Our new, trending Clay yarn mixes beautifully with neutrals and blue, or pops of color. The richly fringed Namotu is among several exclusive designs that offer stunning impact and versatile styling.

**19W2** BESPOKE CLAY W - 20" H - 20"

**23J2** NAMOTU W - 20" H - 20"

**20L2** KANGA PAPAYA W - 20" H - 20"

**25Q1** IMPRESSION SUNRISE W - 22" H - 22"

**22X2** TAVARUA LINEN W - 20" H - 20"

**19Z2** RIPPLE SIENNA W - 20" H - 20"