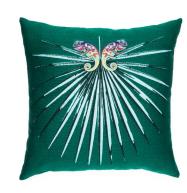

# The ABUNDANCE Collection

Iron-rich earth and slate-blue sky tones are trending throughout home and fashion. In the Abundance collection, a wealth of these warm tones pair with luxurious softness.

The modern Symmetry Sunset and the textured stripes of Endeavor Sunset playfully combine with the ultra-luxe Angora Slate featuring beautiful hand stitching. The profusion of patterns inspires endless unique looks.

**19P2** SYMMETRY SUNSET W - 20" H - 20"

**28L2** ANGORA SLATE W - 20" H - 20"

**19Q2** ARTFUL SUNSET W - 20" H - 20"

**19N2** ENDEAVOR SUNSET W - 20" H - 20"

**27A2** PEACEFUL ENERGY W - 20" H - 20"