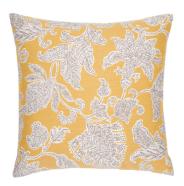

# The ABUNDANCE Collection

Iron-rich earth and slate-blue sky tones are trending throughout home and fashion. In the Abundance collection, a wealth of these warm tones pair with luxurious softness.

The modern Symmetry Sunset and the textured stripes of Endeavor Sunset playfully combine with the ultra-luxe Angora Slate featuring beautiful hand stitching. The profusion of patterns inspires endless unique looks.

**19P2** SYMMETRY SUNSET W - 20" H - 20"

**28L2** ANGORA SLATE W - 20" H - 20"

**19Q2** ARTFUL SUNSET W - 20" H - 20"

**19N2** ENDEAVOR SUNSET W - 20" H - 20"

**27A2** PEACEFUL ENERGY W - 20" H - 20"