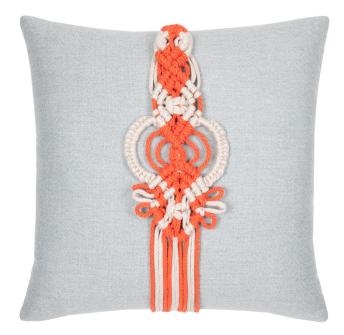

# Signature DESIGNS

Macramé - Mixed Textures - Fashion Inspired Detailing

## Handcrafted ARTISTRY

Led by the creative direction of Elaine, a team of skilled artisans produce her innovative designs with hand touches every step of the way. The artisans' passion for what they do shows in their fine hand-tailoring of every pillow, proudly Made in America. Their work includes creating intricate embellishments—macrame, bespoke stitching, and 3-D flowers. These luxurious touches define the ELAINE SMITH® signature style and set the standard for the industry.