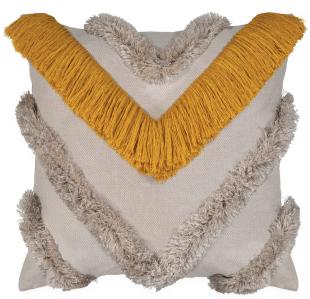

## The ENERGIZED

Collection

From the excitement of bringing fashion-inspired pillows into a space, to the happily unexpected details of each design—Energized is how you feel throughout this series.

**27J2** EMPOWER FLOW W - 20" H - 20"

**27K2** AGILITY NATURE W - 20" H - 20"

**27L2** TRANSPIRE HOPE W - 20" H - 20"

**27H1** CATALYST DAYBREAK W - 22" H - 22"

**27F2** AMPLIFY VERDE W - 20" H - 20"

**27B2** PIZZAZZ ENERGY W - 20" H - 20"