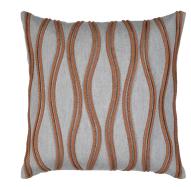

# The ABUNDANCE Collection

Iron-rich earth and slate-blue sky tones are trending throughout home and fashion. In the Abundance collection, a wealth of these warm tones pair with luxurious softness.

The modern Symmetry Sunset and the textured stripes of Endeavor Sunset playfully combine with the ultra-luxe Angora Slate featuring beautiful hand stitching. The profusion of patterns inspires endless unique looks.

**19P2** SYMMETRY SUNSET W - 20" H - 20"

**28L2** ANGORA SLATE W - 20" H - 20"

**19Q2** ARTFUL SUNSET W - 20" H - 20"

**19N2** ENDEAVOR SUNSET W - 20" H - 20"

**27A2** PEACEFUL ENERGY W - 20" H - 20"