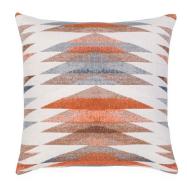

# The ABUNDANCE Collection

Iron-rich earth and slate-blue sky tones are trending throughout home and fashion. In the Abundance collection, a wealth of these warm tones pair with luxurious softness.

The modern Symmetry Sunset and the textured stripes of Endeavor Sunset playfully combine with the ultra-luxe Angora Slate featuring beautiful hand stitching. The profusion of patterns inspires endless unique looks.

**19P2** SYMMETRY SUNSET W - 20" H - 20"

**28L2** ANGORA SLATE W - 20" H - 20"

**19Q2** ARTFUL SUNSET W - 20" H - 20"

**19N2** ENDEAVOR SUNSET W - 20" H - 20"

**27A2** PEACEFUL ENERGY W - 20" H - 20"