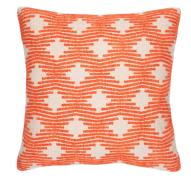

## Collection

The fresh colors of the Audacity collection allow bold combinations. Our new, trending Clay yarn mixes beautifully with neutrals and blue, or pops of color. The richly fringed Namotu is among several exclusive designs that offer stunning impact and versatile styling.

**19W2** BESPOKE CLAY W - 20" H - 20"

**23J2** NAMOTU W - 20" H - 20"

**20L2** KANGA PAPAYA W - 20" H - 20"

**25Q1** IMPRESSION SUNRISE W - 22" H - 22"

**22X2** TAVARUA LINEN W - 20" H - 20"

**19Z2** RIPPLE SIENNA W - 20" H - 20"