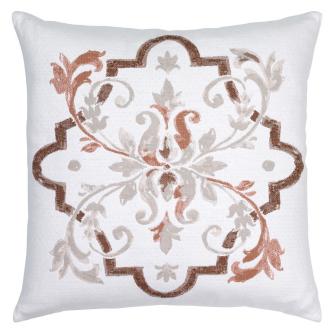

*27H1** CATALYST DAYBREAK W - 22" H - 22"



**27F2** AMPLIFY VERDE W - 20" H - 20"



**27B2** PIZZAZZ ENERGY W - 20" H - 20"

## The ARTISTRY

## Collection

The culture and color of the high Andes sets a vibrant tone sure to inspire wanderlust as well as gorgeous spaces. The colorful folk art of the Incas led Elaine Smith to design this brilliantly hued series from her travels.

Artisan-crafted intricate macrame embellishes the Palomar Melon.
Reflecting the striking traditional garments of the region is Serape Jewel.
While the Folk Art Jewel showcases the colorways in a pattern of incredibly soft bundled yarns.





**20P1** FOLK ART JEWEL W - 20" H - 20"



**19Q2** SERAPE JEWEL W - 20" H - 20"



**20R2** PALOMAR MELON W - 20" H - 20"



**14X1B** CHAMELEON EMERALD W - 22" H - 22"





**15R2** TALAVERA CLAY W - 20" H - 20"

## The AUDACITY

## Collection

The fresh colors of the Audacity collection allow bold combinations. Our new, trending Clay yarn mixes beautifully with neutrals and blue, or pops of color. The richly fringed Namotu is among several exclusive designs that offer stunning impact and versatile styling.



**19W2** BESPOKE CLAY W - 20" H - 20"



**23J2** NAMOTU W - 20" H - 20"



**20L2** KANGA PAPAYA W - 20" H - 20"



**25Q1** IMPRESSION SUNRISE W - 22" H - 22"



**22X2** TAVARUA LINEN W - 20" H - 20"



**19Z2** RIPPLE SIENNA W - 20" H - 20"



## ELAINE SMITH

Tel (561) 863 3333 Fax (866) 352 4054

Email press@elainesmith.com

7740 Byron Drive West Palm Beach, FL 33404

⊚ f in

ElaineSmith.com
@ElaineSmithInc | #elainesmith