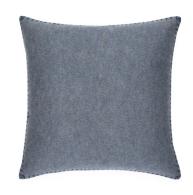

# The ABUNDANCE Collection

Iron-rich earth and slate-blue sky tones are trending throughout home and fashion. In the Abundance collection, a wealth of these warm tones pair with luxurious softness.

The modern Symmetry Sunset and the textured stripes of Endeavor Sunset playfully combine with the ultra-luxe Angora Slate featuring beautiful hand stitching. The profusion of patterns inspires endless unique looks.

**19P2** SYMMETRY SUNSET W - 20" H - 20"

**28L2** ANGORA SLATE W - 20" H - 20"

**19Q2** ARTFUL SUNSET W - 20" H - 20"

**19N2** ENDEAVOR SUNSET W - 20" H - 20"

**27A2** PEACEFUL ENERGY W - 20" H - 20"