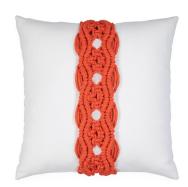

Artisan-crafted intricate macrame embellishes the Palomar Melon.
Reflecting the striking traditional garments of the region is Serape Jewel.
While the Folk Art Jewel showcases the colorways in a pattern of incredibly soft bundled yarns.

**20P1** FOLK ART JEWEL W - 20" H - 20"

**19Q2** SERAPE JEWEL W - 20" H - 20"

**20R2** PALOMAR MELON W - 20" H - 20"

**14X1B** CHAMELEON EMERALD W - 22" H - 22"

**15R2** TALAVERA CLAY W - 20" H - 20"