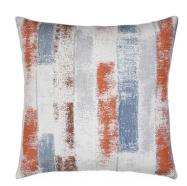

# The ABUNDANCE Collection

Iron-rich earth and slate-blue sky tones are trending throughout home and fashion. In the Abundance collection, a wealth of these warm tones pair with luxurious softness.

The modern Symmetry Sunset and the textured stripes of Endeavor Sunset playfully combine with the ultra-luxe Angora Slate featuring beautiful hand stitching. The profusion of patterns inspires endless unique looks.

**19P2** SYMMETRY SUNSET W - 20" H - 20"

**28L2** ANGORA SLATE W - 20" H - 20"

**19Q2** ARTFUL SUNSET W - 20" H - 20"

**19N2** ENDEAVOR SUNSET W - 20" H - 20"

**27A2** PEACEFUL ENERGY W - 20" H - 20"