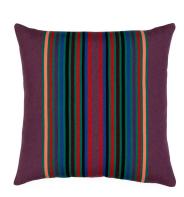

# The ABUNDANCE Collection

Iron-rich earth and slate-blue sky tones are trending throughout home and fashion. In the Abundance collection, a wealth of these warm tones pair with luxurious softness.

The modern Symmetry Sunset and the textured stripes of Endeavor Sunset playfully combine with the ultra-luxe Angora Slate featuring beautiful hand stitching. The profusion of patterns inspires endless unique looks.

**19P2** SYMMETRY SUNSET W - 20" H - 20"

**28L2** ANGORA SLATE W - 20" H - 20"

**19Q2** ARTFUL SUNSET W - 20" H - 20"

**19N2** ENDEAVOR SUNSET W - 20" H - 20"

**27A2** PEACEFUL ENERGY W - 20" H - 20"