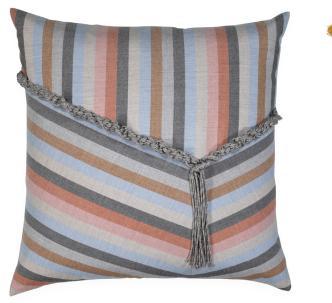

# The ABUNDANCE Collection

Iron-rich earth and slate-blue sky tones are trending throughout home and fashion. In the Abundance collection, a wealth of these warm tones pair with luxurious softness.

The modern Symmetry Sunset and the textured stripes of Endeavor Sunset playfully combine with the ultra-luxe Angora Slate featuring beautiful hand stitching. The profusion of patterns inspires endless unique looks.

**19P2** SYMMETRY SUNSET W - 20" H - 20"

**28L2** ANGORA SLATE W - 20" H - 20"

**19Q2** ARTFUL SUNSET W - 20" H - 20"

**19N2** ENDEAVOR SUNSET W - 20" H - 20"

**27A2** PEACEFUL ENERGY W - 20" H - 20"