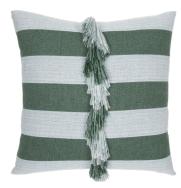

## Collection

The culture and color of the high Andes sets a vibrant tone sure to inspire wanderlust as well as gorgeous spaces. The colorful folk art of the Incas led Elaine Smith to design this brilliantly hued series from her travels.

Artisan-crafted intricate macrame embellishes the Palomar Melon.
Reflecting the striking traditional garments of the region is Serape Jewel.
While the Folk Art Jewel showcases the colorways in a pattern of incredibly soft bundled yarns.

**20P1** FOLK ART JEWEL W - 20" H - 20"

**19Q2** SERAPE JEWEL W - 20" H - 20"

**20R2** PALOMAR MELON W - 20" H - 20"

**14X1B** CHAMELEON EMERALD W - 22" H - 22"

**15R2** TALAVERA CLAY W - 20" H - 20"