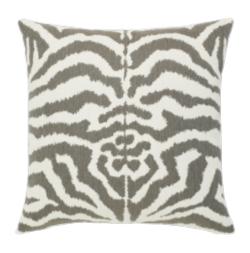

## ZEBRA GRAY 20"X20"

## **DESCRIPTION:**

A jacquard-woven zebra pattern brings exotic style and textural richness to this sumptuous pillow.

8R2 ITEM:

COLLECTION: Transformative

20" x 20" SIZE:

CATALOG PAGE: 164

SHOP ALL SHOP BY: