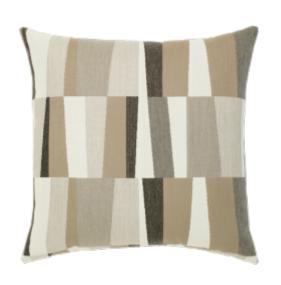

## **DESCRIPTION:**

With a monochromatic, multi tonal palette and stacked geometric shapes, Strata Grigio makes a bold, modern statement in any setting. Shades of white, grey, taupe and latte work peacefully together creating a harmonized design.