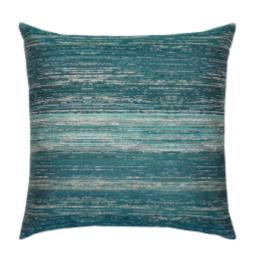

## TEXTURED LAGOON 20"X20"

## **DESCRIPTION:**

Tonal yarns are carefully selected and subtly blended in this intricate, woven pillow design, creating an ombré variegated stripe with depth and texture.

7Q2 ITEM:

**COLLECTION:** Transformative