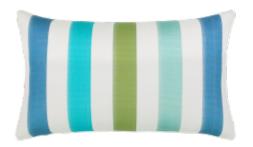

## RHODES STRIPE 12"X20"

## **DESCRIPTION:**

Timeless and modern, the Rhodes Stripe pillow features a fresh approach to a classic cabana stripe with multi-colored saturated bands rich blues and green.

7F3 ITEM:

**COLLECTION:** Exuberance