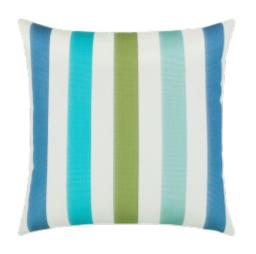

## RHODES STRIPE 20"X20"

## **DESCRIPTION:**

Timeless and modern, the Rhodes Stripe pillow features a fresh approach to a classic cabana stripe with multi-colored saturated bands rich blues and green.

7F2 ITEM:

**COLLECTION:** Exuberance