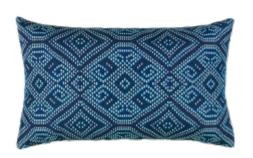

## **DESCRIPTION:**

This pillow offers an intricate tile work design in a saturated palette of refined blues.

2G3 ITEM:

COLLECTION: Rejuvenate

12" x 20" SIZE:

CATALOG PAGE: 210

SHOP ALL SHOP BY:

**DETAILS:** 