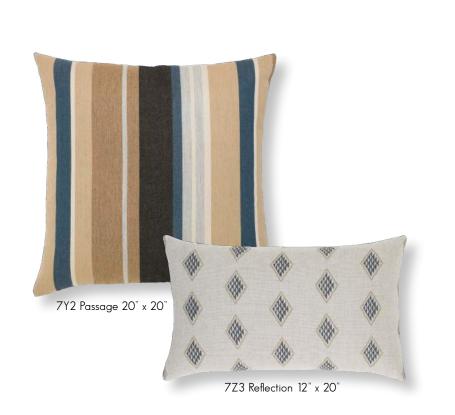

## INDIGO

This growing color trend is captured in our latest indigo collection. The addition of warm beige tones keeps it on point. The modern Progression design is powerful and eye catching. The Reflection adds a hint of silver metallic to the collection, and the rich stripe, Passage adds depth and drama. Although our pillows are made with Sunbrella® yarns and are totally outdoor safe, they are equally at home indoors.