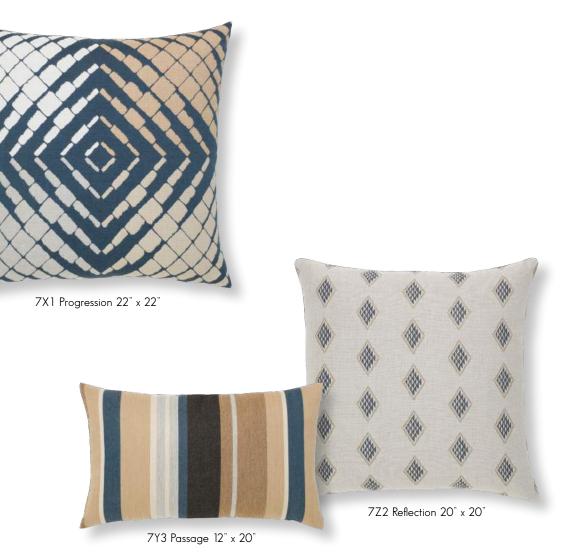

## INDIGO

This growing color trend is captured in our latest indigo collection. The addition of warm beige tones keeps it on point. The modern Progression design is powerful and eye catching. The Reflection adds a hint of silver metallic to the collection, and the rich stripe, Passage adds depth and drama. Although our pillows are made with Sunbrella® yarns and are totally outdoor safe, they are equally at home indoors.