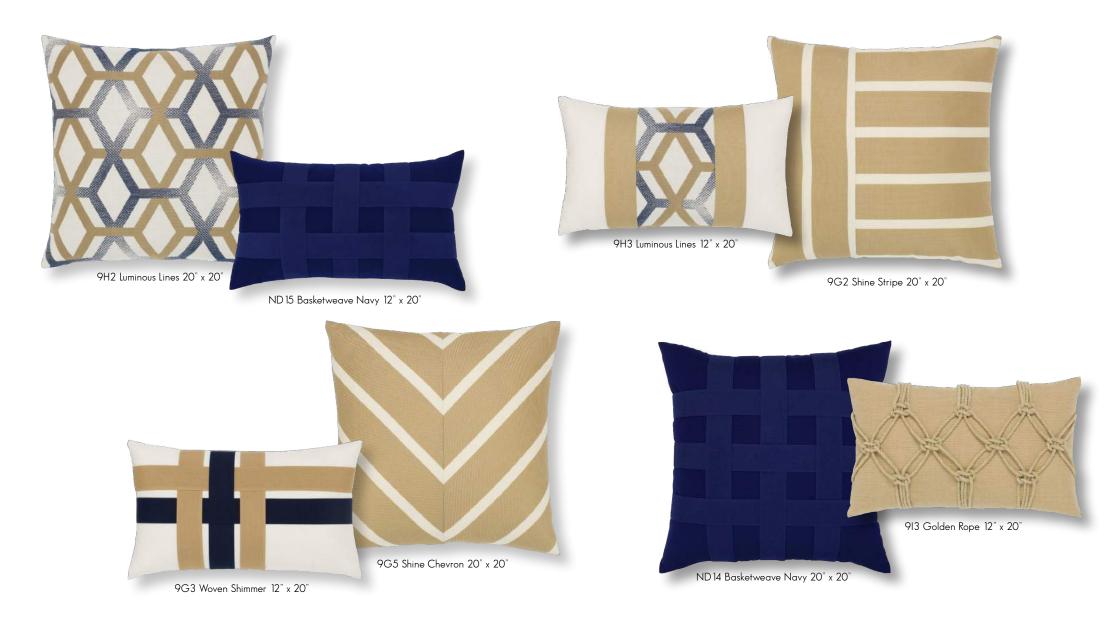

# GOLDEN ACCENTS

This collection combines a color palette of luxurious nauticals. On trend gold tones are mixed with classic navy and ivory. Metallic yarns are mixed into these patterns with bold stripes and strong geometric designs. The Golden Rope is a dramatic three-dimensional piece which is hand woven, a process that takes about an hour for each piece.