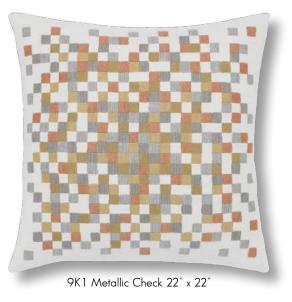

# MODERN METALLICS

This new collection of pillows was inspired by precious metals. The cool gray tones of platinum and silver mixed with white in patterns Metallic Leaf and Metallic Check add a clean and refreshing twist. The Gladiator Granite shows our signature detail and mixes well with many of our collections.

9F2 Gladiator Granite 20" x 20"

9K3 Metallic Check 12" x 20'

9F3 Gladiator Granite 12" x 20"

Tel (561) 863 3333 Fax (866) 352 4054 7740 Byron Drive West Palm Beach, FL 33404 Email press@elainesmith.com

> TRADESHOWS Chicago Casual High Point