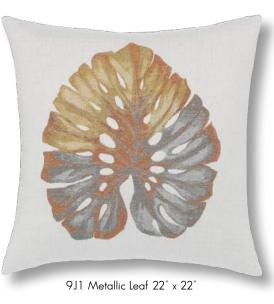

# MODERN METALLICS

This new collection of pillows was inspired by precious metals. The cool gray tones of platinum and silver mixed with white in patterns Metallic Leaf and Metallic Check add a clean and refreshing twist. The Gladiator Granite shows our signature detail and mixes well with many of our collections.