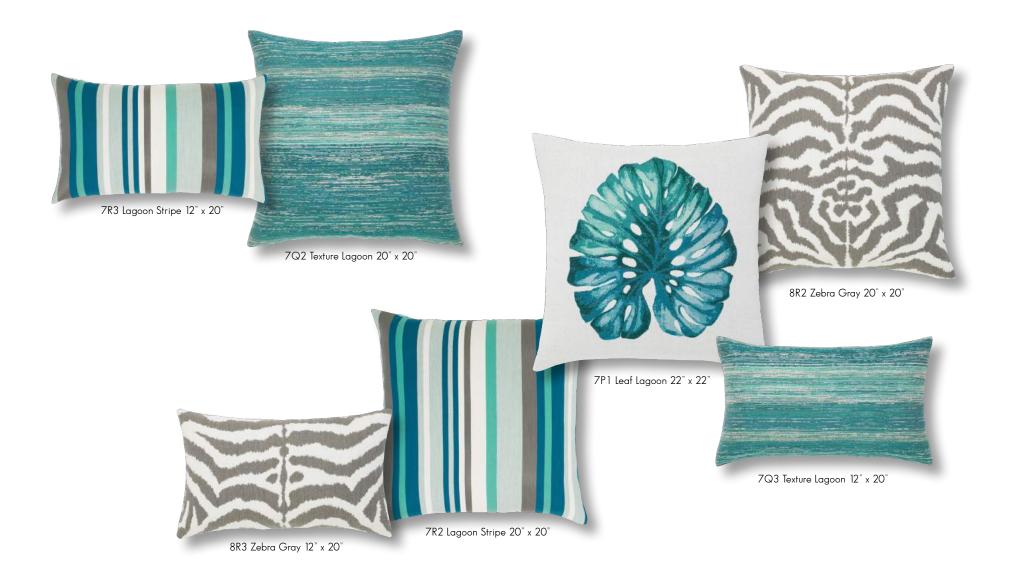

## LAGOON

The statement leaf pattern has exquisite detail that demands attention. The textured lagoon multi colored striéd pattern mixes a combination of teal, aquamarine and glacier colors which achieve a detailed design. Color blocking in the stripe makes these pieces versatile and livable, with metallic platinum adding a hint of sparkle. The striking gray zebra animal pattern gives the collection a sense of fun and drama.