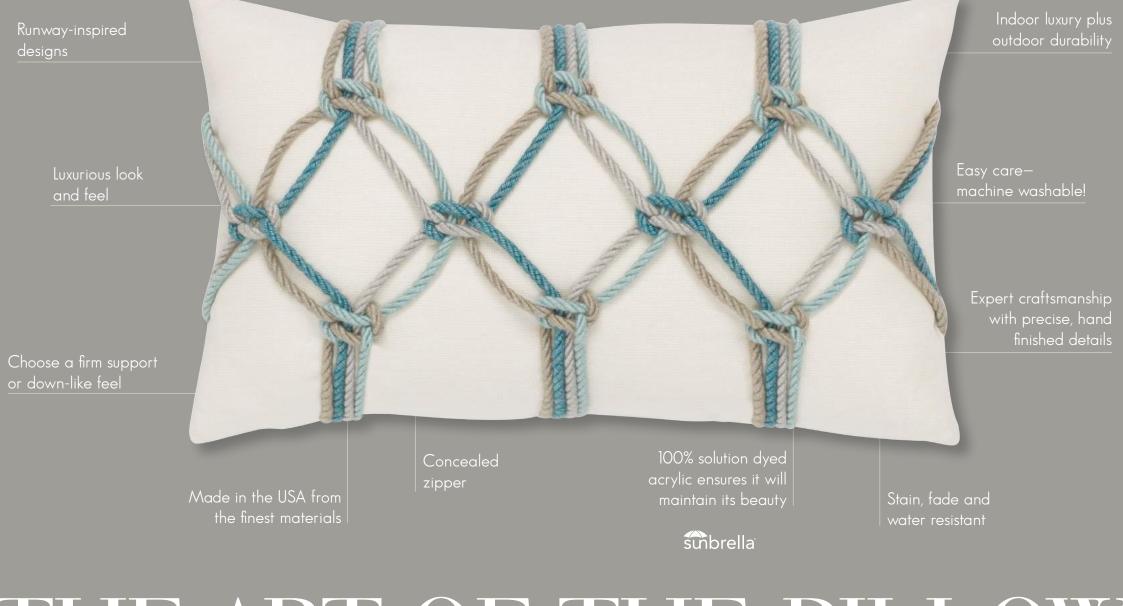

#### THE ART OF THE PILLO

- Manufacturer of the Year ICFA 2015
- 2015 ICFA Design Excellence winner in the Complementary Casual Products category
- Manufacturer of the Year ICFA 2013
- 2013 ICFA Accessory Exhibitor Merchandise Excellence Award
- 2013 AmericasMart Outstanding Visual Display Award
- Manufacturer of the Year ICFA 2012
- 2012 ICFA Accessory Exhibitor Merchandise Excellence Award
- 2011 ICFA Accessory Exhibitor Merchandise Excellence Award
- 2010 ICFA Accessory Exhibitor Merchandise Excellence Award
- 2009 AmericasMart Outstanding Visual Display Award

# GOLDEN ACCENTS

This collection combines a color palette of luxurious nauticals. On trend gold tones are mixed with classic navy and ivory. Metallic yarns are mixed into these patterns with bold stripes and strong geometric designs. The Golden Rope is a dramatic three-dimensional piece which is hand woven, a process that takes about an hour for each piece.